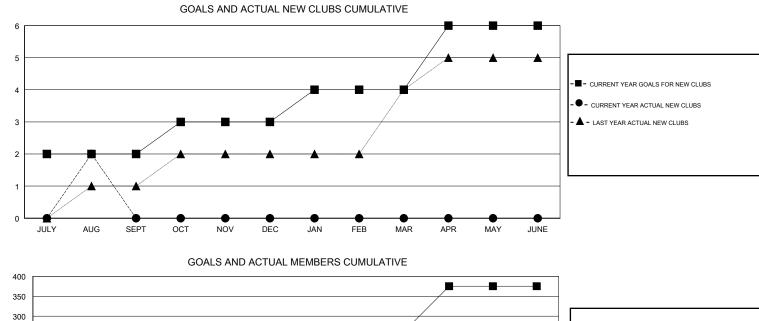

## GMT: N S SANKAR

| GMT: N S SAN  | NKAR          |             | LOCAT         |                       |                           |                         | GMT CA                                             |
|---------------|---------------|-------------|---------------|-----------------------|---------------------------|-------------------------|----------------------------------------------------|
|               | Club          | DS          |               | Members               |                           |                         |                                                    |
|               | RESULTS FO    | R 2017-2018 |               | RESULTS FOR 2017-2018 |                           |                         |                                                    |
| QUARTER       | NEW CLUB GOAL | NEW CLUBS   | DROPPED CLUBS | QUARTER               | MEMBER GROWTH NET<br>GOAL | MEMBER GROWTH<br>ACTUAL | DROPPED<br>MEMBERS ACTUAL<br>(including transfers) |
| JULY/AUG/SEPT | 2             | 2           | 1             | JULY/AUG/SEPT         | 105                       | 106                     | 106                                                |
| OCT/NOV/DEC   | 1             | 0           | 0             | OCT/NOV/DEC           | 80                        | 0                       | 0                                                  |
| JAN/FEB/MAR   | 1             | 0           | 0             | JAN/FEB/MAR           | 80                        | 0                       | 0                                                  |
| APR/MAY/JUNE  | 2             | 0           | 0             | APR/MAY/JUNE          | 110                       | 0                       | 0                                                  |